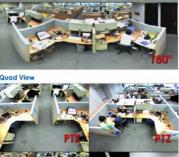

## **Key Features**

- 4M progressive scan CMOS
- H.264 and MJPEG
- Day / Night function
- · Provides 360 and 180 degrees panorama view
- No mechanical moving parts
- · Built in Web server for monitoring through IE browser
- Virtual PTZ function
- Auto Pan function
- · Different angle of view accessible by multiple users at the same time
- Playback from any view angle and zoom level
- · Privacy mask
- Visual automation
- Tampering alarm
- · Built in microphone and speaker
- · One sensor input and alarm output
- DC 12V / AC 24V / PoE
- Micro SD/SDHC Card Slot
- 16 languages on web interface
- Operating system requirements: 64-bit, Windows 7, Server 2008, Internet Explorer version 7.x or later
- · Camera ships with full featured 32 channel NVR software