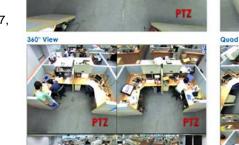

## **Key Features**

- 4M progressive scan CMOS
- H.264 and MJPEG
- Day / Night function
- · Provides 360 and 180 degrees panorama view
- No mechanical moving parts
- · Built in Web server for monitoring through IE browser
- Virtual PTZ function
- Auto Pan function
- · Different angle of view accessible by multiple users at the same time
- Playback from any view angle and zoom level
- · Privacy mask
- Visual automation
- Tampering alarm
- · Built in microphone and speaker
- · One sensor input and alarm output
- DC 12V / AC 24V / PoE
- Micro SD/SDHC Card Slot
- 16 languages on web interface
- Operating system requirements: 64-bit, Windows 7, Server 2008, Internet Explorer version 7.x or later
- · Camera ships with full featured 32 channel NVR software